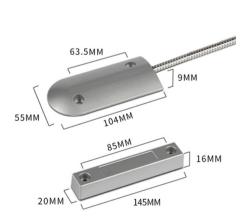

rate when a magnetic field is moved towards the switch.

## **Specifications**

| Sensing distance:      | 50-70mm                                  |
|------------------------|------------------------------------------|
| Switch form:           | NO-Normally Open/NC-Normally Close/NO+NC |
| Electrical parameters: | maximum power 10W                        |
|                        | working voltage 100VDC                   |
|                        | working current 0.5A                     |
| Power cord length:     | 45cm                                     |
| Hose length:           | 30cm                                     |
| Working environment:   | -40°C~80 °C                              |
| Relative humidity:     | <=95% (40°C)                             |

## **Dimensions**





# S4A Industrial Co.,Limited

Address: The 2nd floor, Jinmin'an Industrial Zone, #529, Bulong Rd. Bantian St. Longgang Dist. Shenzhen, PRC.. CN 518131