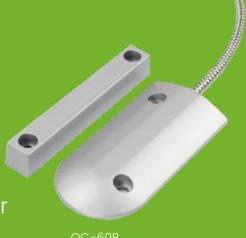

# **S4A INDUSTRIAL CO.,LIMITED**





# Normally Open Closed NC NO Door Alarm Window Sensor

## What is Magnetic Reed Switch?

The reed switch is an electrical switch operated by an applied magnetic field. ... The switch may be actuated by an electromagnetic coil, making a reed relay, or by bringing a permanent magnet near it. When the magnetic field is removed, the contacts in the reed switch return to their original position.

#### What are magnetic reed switches used for?

A reed switch is an electromagnetic switch used to control the flow of electricity in a circuit. They are made from two or more ferrous reeds encased within a small glass tube-like envelope, which become magnetised and move together or separate when a magnetic field is moved towards the switch.

## **Specifications**

| Sensing distance:      | 50-70mm